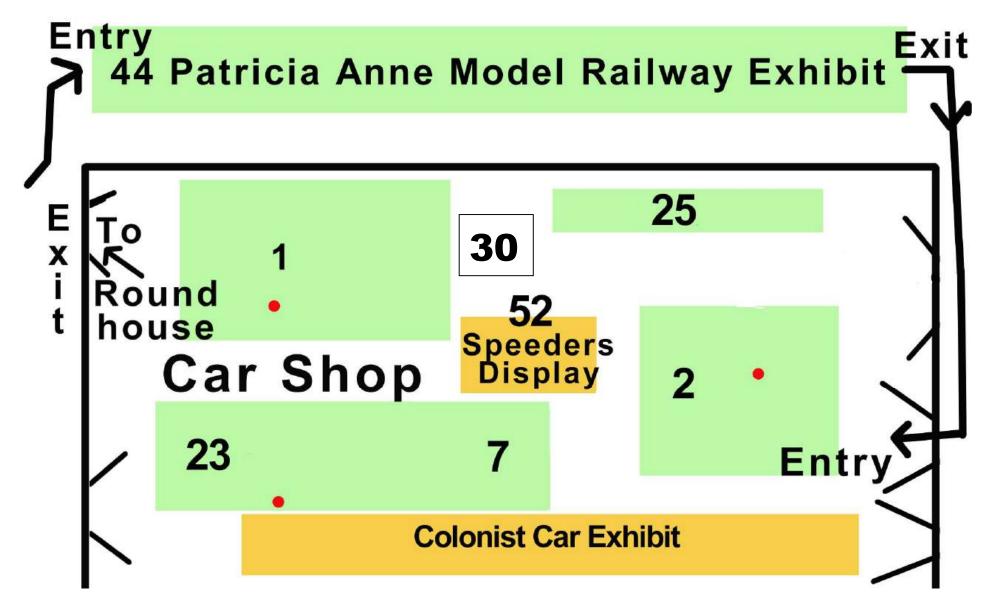

- 40 Kids Thomas wooden train play tables
- 43 Snack counter: Hot dogs, popcorn, drinks etc.
- 44 Patricia Anne Model Railway and railway exhibit passenger cars. Pass through here to reach the entry to the Car Shop exhibits
- 45 Mini Rail Train rides boarding at Silver Fox Station; continuous all weekend, tickets at the gift shop #47
- 46 Speeder Ride boarding at the Squamish Train Station platform, tickets at the gift shop #47
- 47 Museum gift shop; purchase Mini Rail and Speeder train ride tickets here and show information
- 52 Meet by Speeders for free guided behind the scenes museum tours; 11am, 1, 2, 3 pm
- 53 Visit the 2<sup>nd</sup> floor Gallery stairs beside the gift shop for an operating HO model railway and historic model railway and Railway exhibits.

7 & 23 Free test your driving skills - RC car, truck hill climb course and Hot Wheels Racing, (Sunday only, time trial RC racing heats free). 52 Free behind the scenes guided railway museum tours, meet beside the speeders display tours at 11am, 1pm, 2pm, 3pm