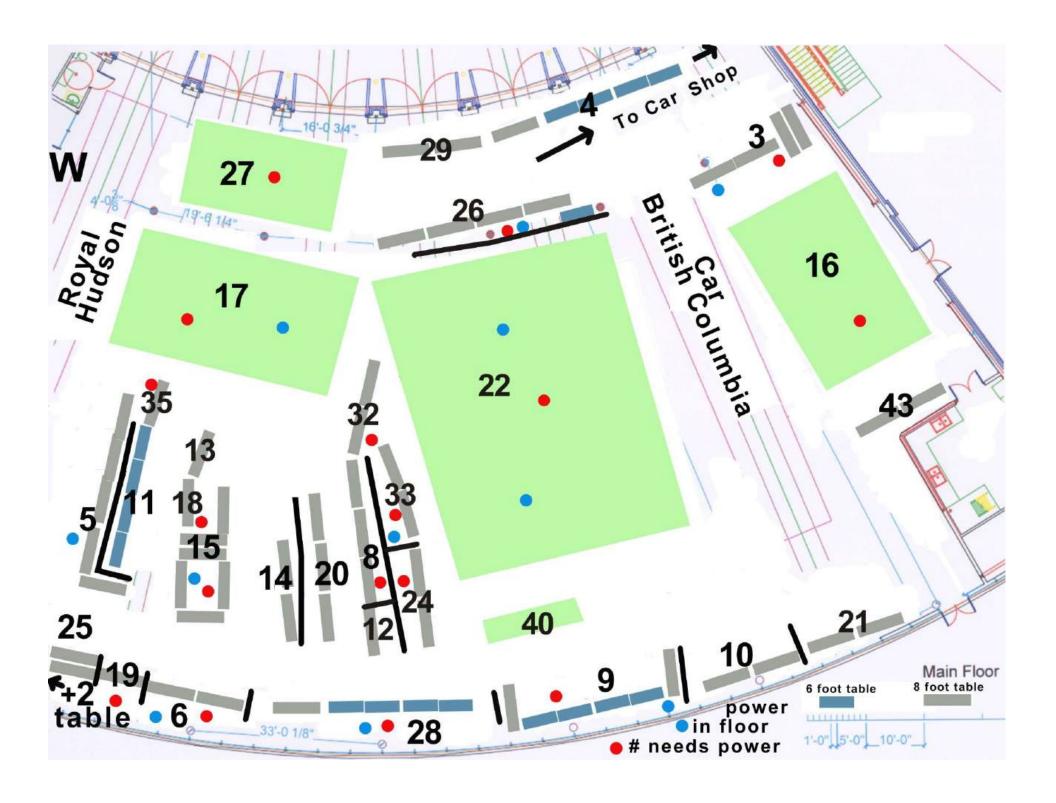

- 40 Kids Thomas wooden train play tables
- 43 Snack counter: Hot dogs, popcorn, drinks etc.
- 44 Patricia Anne Model Railway and railway exhibit passenger cars. Pass through here to reach the entry to the Car Shop exhibits
- 45 Mini Rail Train rides boarding at Silver Fox Station; continuous all weekend, tickets at the gift shop #47
- 46 Speeder Ride boarding at the Squamish Train Station platform, tickets at the gift shop #47
- 47 Museum gift shop; purchase Mini Rail and Speeder train ride tickets here and show information
- 52 Meet by Speeders for free guided behind the scenes museum tours; 11am, 1, 2, 3 pm
- 53 Visit the 2<sup>nd</sup> floor Gallery stairs beside the gift shop for an operating HO model railway and historic model railway and Railway exhibits.