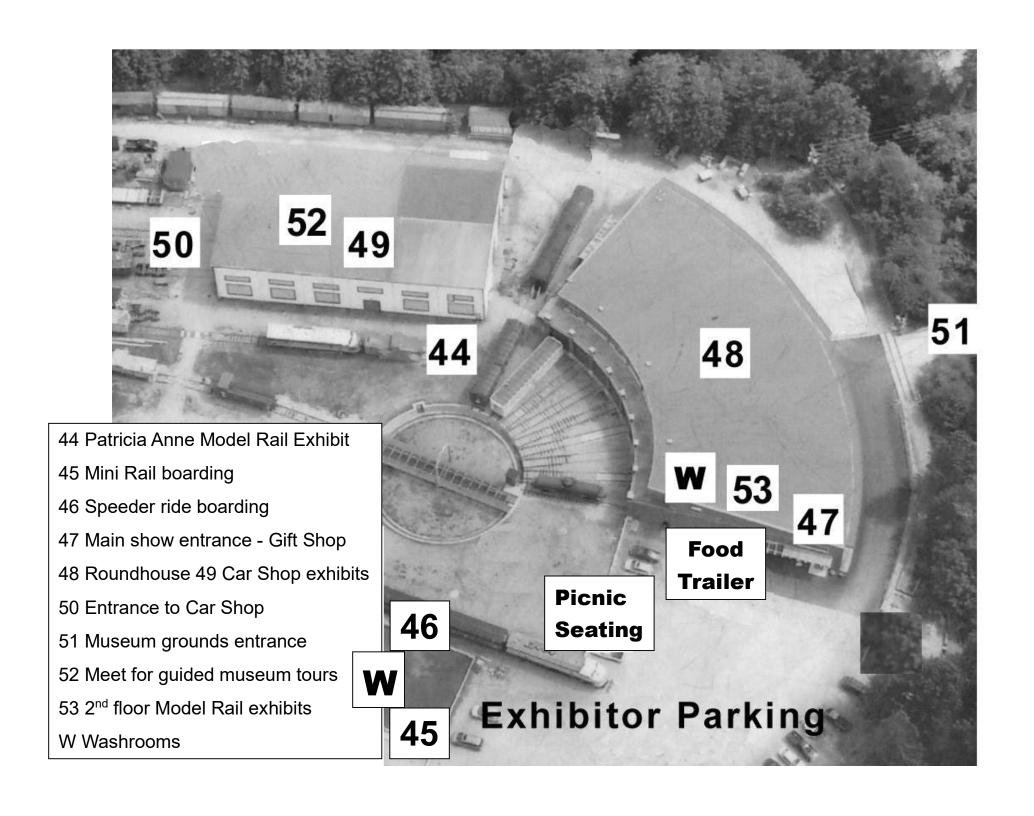

- 40 Kids Thomas wooden train play tables
- 43 Snack counter: Hot dogs, popcorn, drinks etc.
- 44 Patricia Anne Model Railway and railway exhibit passenger cars. Pass through here to reach the entry to the Car Shop exhibits
- 45 Mini Rail Train rides boarding at Silver Fox Station; continuous all weekend, tickets at the gift shop #47
- 46 Speeder Ride boarding at the Squamish Train Station platform, tickets at the gift shop #47
- 47 Museum gift shop; purchase Mini Rail and Speeder train ride tickets here and show information
- 52 Meet by Speeders for free guided behind the scenes museum tours; 11am, 1, 2, 3 pm
- 53 Visit the 2<sup>nd</sup> floor Gallery stairs beside the gift shop for an operating HO model railway and historic model railway and Railway exhibits.