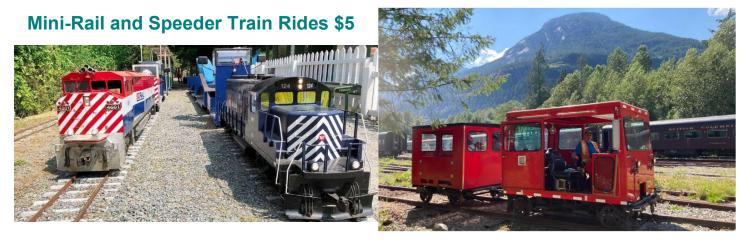

## Railway Museum of British Columbia, Squamish

Detailed operating Model Railway Displays of multiple scales. Tour the full-size trains and Royal Hudson Steam Engine with guided behind the scenes museum tours all weekend.