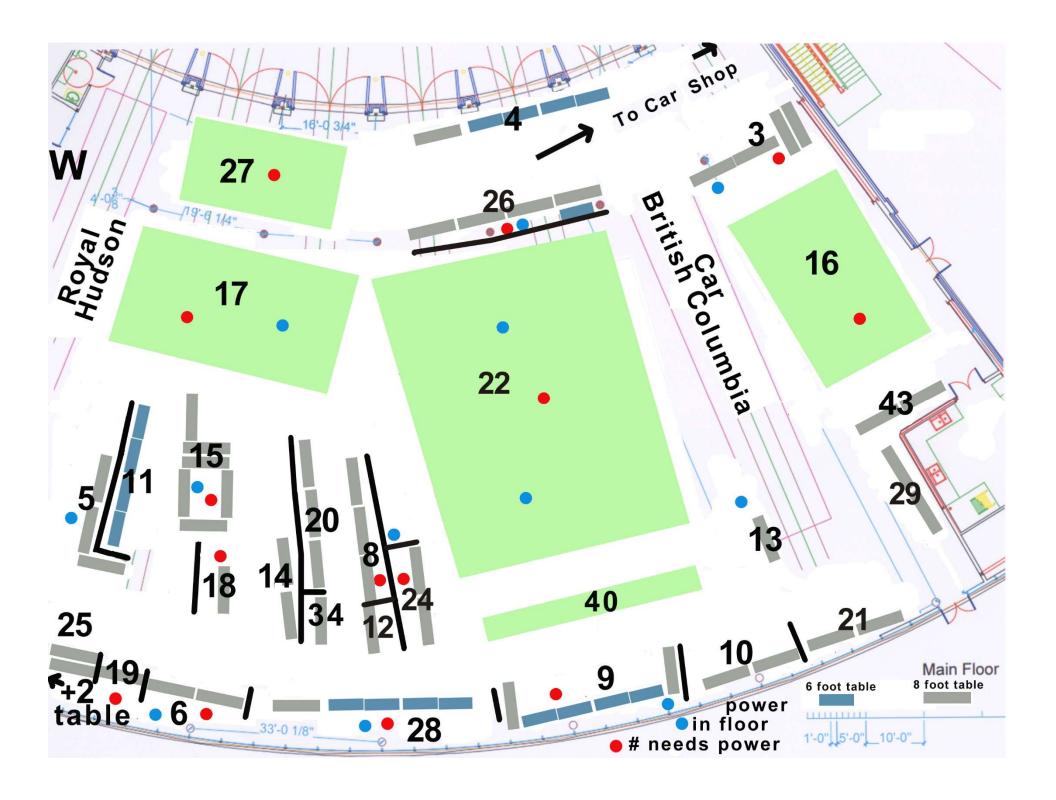

- 40 Kids Thomas wooden train play tables
- 43 Snack counter: Hot dogs, popcorn, drinks etc.
- 44 Patricia Anne Model Railway and railway exhibit passenger cars. Pass through here to reach the entry to the Car Shop exhibits
- 45 Mini Rail Train rides boarding; continuous all weekend, tickets at the gift shop #47
- 46 Speeder Ride boarding tickets at the gift shop #47
- 47 Museum gift shop; purchase Mini Rail and Speeder train ride tickets here and show information
- 52 Meet by Speeders for free guided behind the scenes museum tours; 11am, 1, 2, 3 pm
- 53 Visit the 2<sup>nd</sup> floor Gallery stairs beside the gift shop for an operating HO model railway and historic model railway and Railway exhibits.

W - Washroom entrance beside Royal Hudson

7 & 23 Free test your driving skills - RC car, truck hill climb course and Hot Wheels Racing, (Sunday only, time trial RC racing heats free). 52 Free behind the scenes guided railway museum tours, meet beside the speeders display tours at 11am, 1pm, 2pm, 3pm