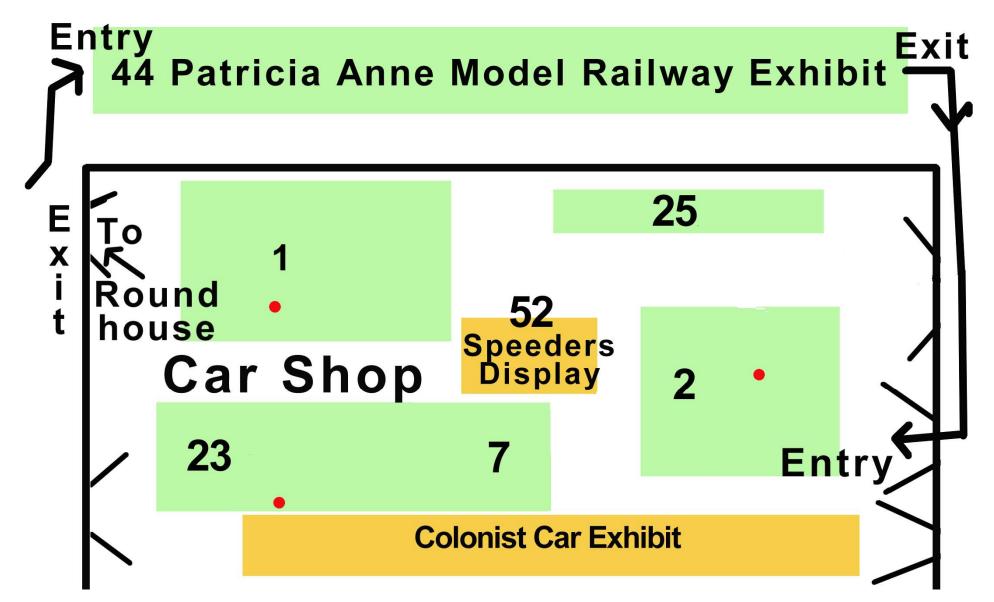

- 40 Kids Thomas wooden train play tables
- 43 Snack counter: Hot dogs, popcorn, drinks etc.
- 44 Patricia Anne Model Railway and railway exhibit passenger cars. Pass through here to reach the entry to the Car Shop exhibits
- 45 Mini Rail Train rides boarding; continuous all weekend, tickets at the gift shop #47
- 46 Speeder Ride boarding tickets at the gift shop #47
- 47 Museum gift shop; purchase Mini Rail and Speeder train ride tickets here and show information
- 52 Meet by Speeders for free guided behind the scenes museum tours; 11am, 1, 2, 3 pm
- 53 Visit the 2<sup>nd</sup> floor Gallery stairs beside the gift shop for an operating HO model railway and historic model railway and Railway exhibits.

W - Washroom entrance beside Royal Hudson

7 & 23 Free test your driving skills - RC car, truck hill climb course and Hot Wheels Racing, (Sunday only, time trial RC racing heats free). 52 Free behind the scenes guided railway museum tours, meet beside the speeders display tours at 11am, 1pm, 2pm, 3pm