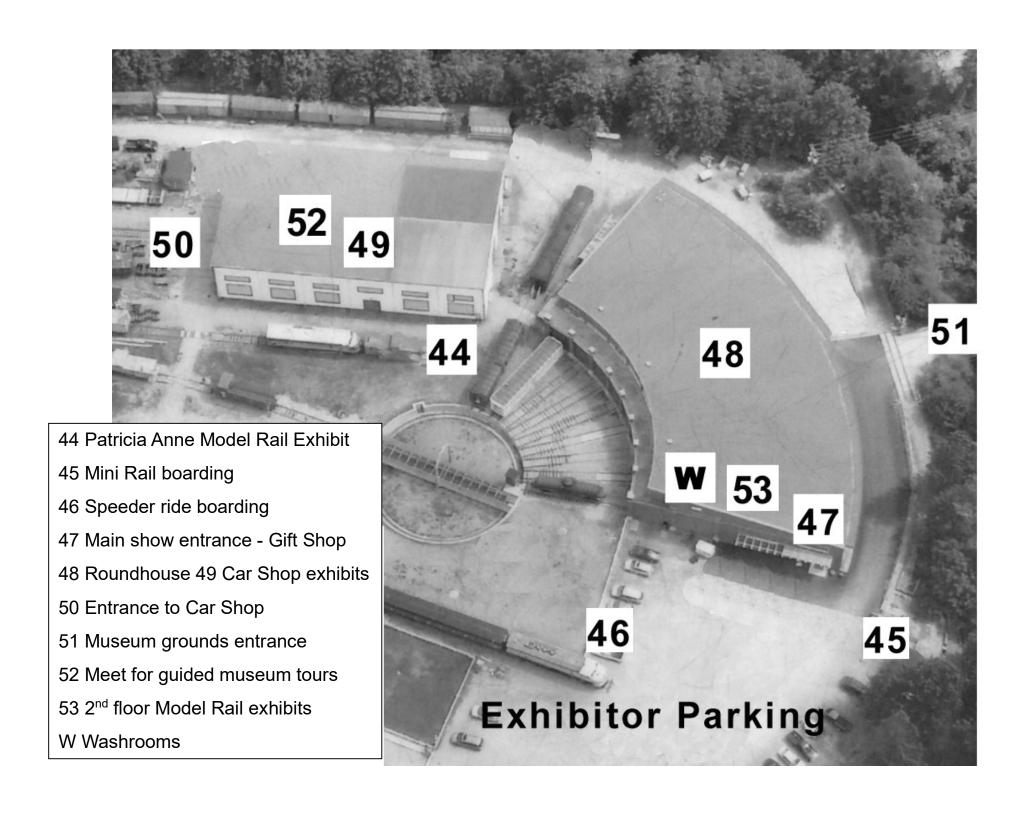

- 40 Kids Thomas wooden train play tables
- 43 Snack counter: Hot dogs, popcorn, drinks etc.
- 44 Patricia Anne Model Railway and railway exhibit passenger cars. Pass through here to reach the entry to the Car Shop exhibits
- 45 Mini Rail Train rides boarding; continuous all weekend, tickets at the gift shop #47
- 46 Speeder Ride boarding tickets at the gift shop #47
- 47 Museum gift shop; purchase Mini Rail and Speeder train ride tickets here and show information
- 52 Meet by Speeders for free guided behind the scenes museum tours; 11am, 1, 2, 3 pm
- 53 Visit the 2<sup>nd</sup> floor Gallery stairs beside the gift shop for an operating HO model railway and historic model railway and Railway exhibits.

W - Washroom entrance beside Royal Hudson

7 & 23 Free test your driving skills - RC car, truck hill climb course and Hot Wheels Racing, (Sunday only, time trial RC racing heats free). 52 Free behind the scenes guided railway museum tours, meet beside the speeders display tours at 11am, 1pm, 2pm, 3pm