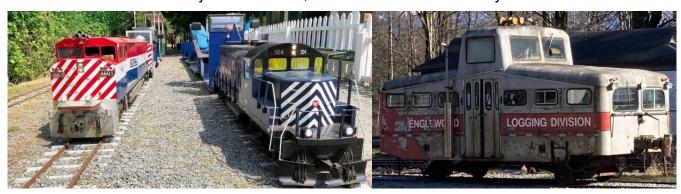

## Mini-Rail Train ride \$5, Full-Size Train rides on a vintage Logging Railway Railbus \$5

Discounted advance sale tickets available on-line at: www.wcra.org Full price tickets available at the gate.

Event subject to weather, mechanical and availability.