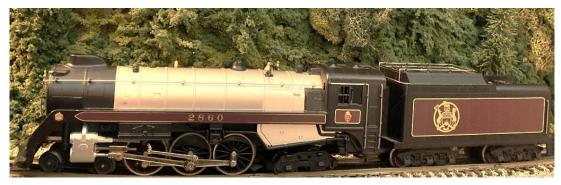

## Railway Museum of British Columbia, Squamish

Detailed operating Model Railway Displays of multiple scales. Tour the full-size trains and Royal Hudson Steam Engine with guided behind the scenes museum tours all weekend.