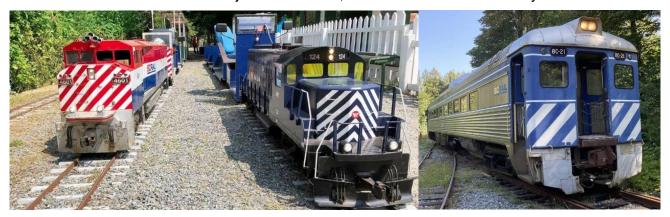

## Railway Museum of British Columbia, Squamish

Detailed operating Model Railway Displays of multiple scales. Tour the full-size trains and Royal Hudson Steam Engine with guided behind the scenes museum tours all weekend.

Mini rail \$5, Full-Size BC Budd car train rides through Squamish \$10

Discounted advance sale tickets available on-line at: www.wcra.org
Full price tickets available at the gate.

Event subject to weather, mechanical and availability.